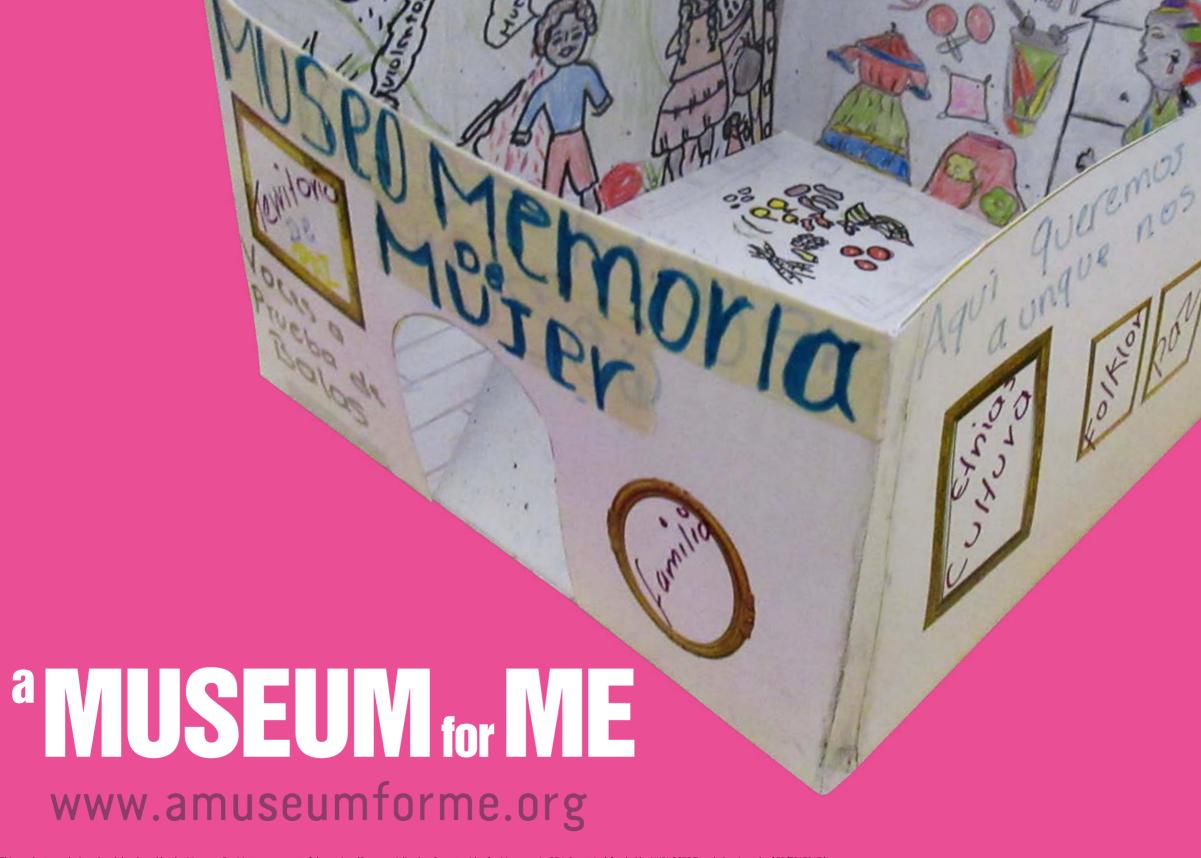

# a MUSEUM for ME calendar

Traditionally, museums have been spaces where the objects that our societies consider important can be preserved, researched, and exhibited. Today museums are doing so much more to document **memories and stories - our intangible heritage -** and to integrate the worldviews of women, children, minority groups, and many other social groups who were previously under-represented.

Museums are places where **we can participate** by sharing our experiences to help create a better world. They are spaces where **all of us are welcome** and where we can critically **discuss the past,** the problems of the **present and** the **future**.

We invite you to create **your own** calendar. Choose moments, from your past or your future, that are important to you: remember and draw memories that you find relevant to you, or try to imagine what the events of the future will be like.