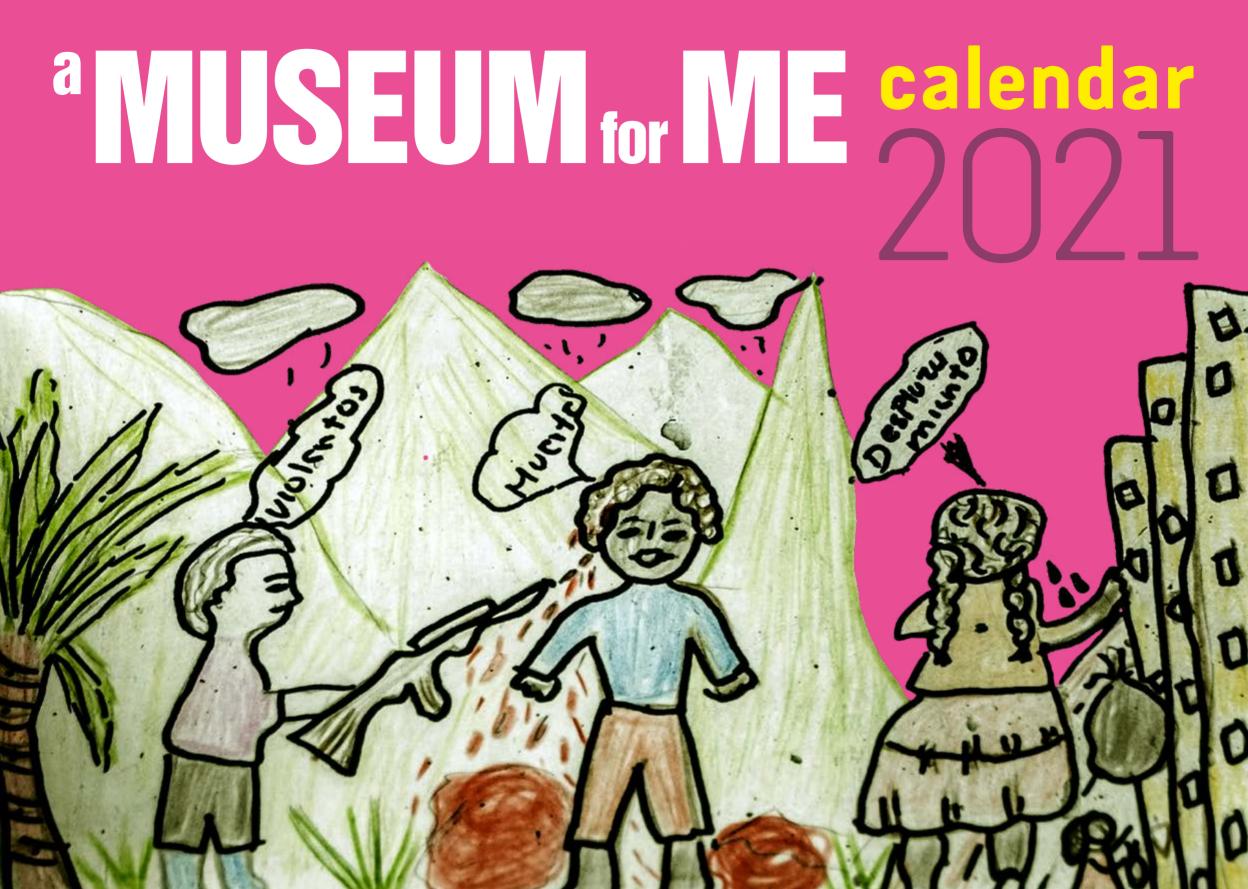

# a MUSEUM for ME calendar

Traditionally, museums have been spaces where the objects that our societies consider important can be preserved, researched, and exhibited. Today museums are doing so much more to document **memories and stories - our intangible heritage -** and to integrate the worldviews of women, children, minority groups, and many other social groups who were previously under-represented.

Museums are places where **we can participate** by sharing our experiences to help create a better world. They are spaces where **all of us are welcome** and where we can critically **discuss the past,** the problems of the **present and** the **future**.

We invite you to create **your own** calendar. Choose moments, from your past or your future, that are important to you: remember and draw memories that you find relevant to you, or try to imagine what the events of the future will be like.